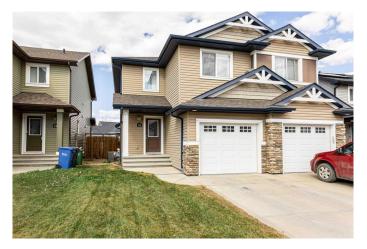

# \$425,000

3 Bedroom, 4.00 Bathroom, 1,337 sqft Residential on 0.07 Acres

Vanier East, Red Deer, Alberta

Welcome to 18 Van Slyke Way, a beautifully maintained two-storey half-duplex located in the desirable community of Vanier East. This fully developed home offers over 1,200 square feet of functional living space and is a perfect choice for first-time buyers, young families, or investors looking for a move-in-ready property in a quiet, family-friendly neighbourhood.

Outside, the fully fenced backyard is

landscaped and perfect for outdoor living. Enjoy summer evenings on the back deck or gather around the fire pit with friends and family. There's no condo fee, and the home has great curb appeal with its covered front entry and modern design.

This is a fantastic opportunity to own a fully developed, move-in-ready home in a highly sought-after area. This is a fantastic opportunity to own a fully developed, move-in-ready home in a highly sought-after area!