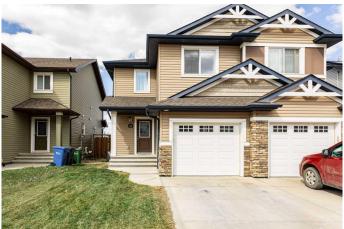

# \$425,000

3 Bedroom, 4.00 Bathroom, 1,337 sqft Residential on 0.07 Acres

Vanier East, Red Deer, Alberta

Welcome to 18 Van Slyke Way, a beautifully maintained two-storey half-duplex located in the desirable community of Vanier East. This fully developed home offers over 1,200 square feet of functional living space and is a perfect choice for first-time buyers, young families, or investors looking for a move-in-ready property in a quiet, family-friendly neighbourhood.

Outside, the fully fenced backyard is

landscaped and perfect for outdoor living. Enjoy summer evenings on the back deck or gather around the fire pit with friends and family. There's no condo fee, and the home has great curb appeal with its covered front entry and modern design.