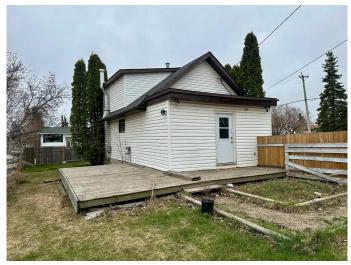

Recent upgrades include new shingles (2023), updated siding, soffits and fascia, and a hot water tank installed just couple years ago. The large backyard features a spacious deck, firepit area, storage shed, and a newer, durable privacy fenceâ€"perfect for relaxing or entertaining.