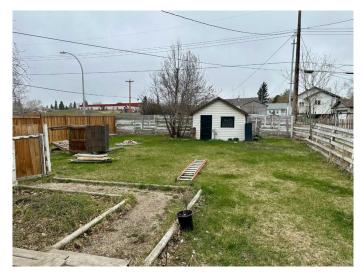

Recent upgrades include new shingles (2023), updated siding, soffits and fascia, and a hot water tank installed just couple years ago. The large backyard features a spacious deck, firepit area, storage shed, and a newer, durable privacy fenceâ€"perfect for relaxing or entertaining.