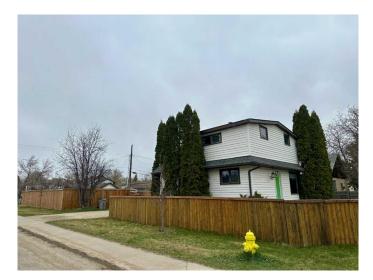

#### \$170,000

2 Bedroom, 2.00 Bathroom, 1,230 sqft Residential on 0.14 Acres

Hillside., Grande Prairie, Alberta

Charming and affordable character home situated right across from Hillside Schoolâ€"an ideal location for young families or anyone seeking a renovation project with great equity potential. Set on an expansive, fully fenced corner lot, this home offers easy access to outdoor amenities like the school playground and hockey rink just steps away.

Recent upgrades include new shingles (2023), updated siding, soffits and fascia, and a hot water tank installed just couple years ago. The large backyard features a spacious deck, firepit area, storage shed, and a newer, durable privacy fenceâ€"perfect for relaxing or entertaining.