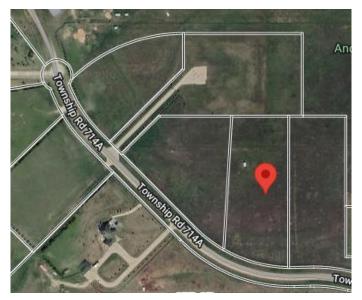

#### VACANT LOT AND IMMEDIATE

POSSESSION!!! This 5.46 acre lot is ready to build on and zoned CR 5 country residential. Enjoy the convenience of being just minutes from Grande Prairie, where you'II find a variety of amenities to suit your lifestyle. With flexible options for build-to-suit and carrying options available, your vision can become a reality. Don't miss out on this incredible opportunity to invest in a community. For more details and to explore your options, call Sean today! Your dream home is just a lot away!

## **Community Information**

Address 7, 714040 71 Range Rd

Subdivision N/A

City Rural Grande Prairie No. 1, County of

County Grande Prairie No. 1, County of

Province Alberta
Postal Code T8W 5J5