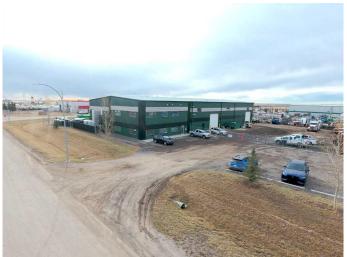

## \$6,950,000

0 Bedroom, 0.00 Bathroom, Commercial on 4.40 Acres

Shepard Industrial, Calgary, Alberta

• Unique stand-alone
Service/Manufacturing building with yard in
Shepard
Industrial Business Park
• Great location with quick access to Stoney
Trail and Glenmore Trail SE
• Ready for 10 Ton Bridge Crane with
18'+ hook height
• Electric Gates and doors

## **Essential Information**

MLS® # A2215623

Price \$6,950,000

Bathrooms 0.00

Acres 4.40

Year Built 2018

Type Commercial

Sub-Type Industrial