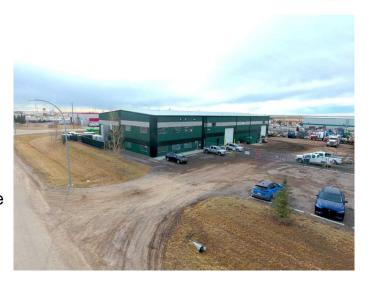

## \$6,950,000

0 Bedroom, 0.00 Bathroom, Commercial on 4.40 Acres

Shepard Industrial, Calgary, Alberta

• Unique stand-alone
Service/Manufacturing building with yard in
Shepard
Industrial Business Park
• Great location with quick access to Stoney
Trail and Glenmore Trail SE
• Ready for 10 Ton Bridge Crane with
18'+ hook height
• Electric Gates and doors

## **Essential Information**

MLS® # A2215623

Price \$6,950,000

Bathrooms 0.00

Acres 4.40

Year Built 2018

Type Commercial

Sub-Type Industrial