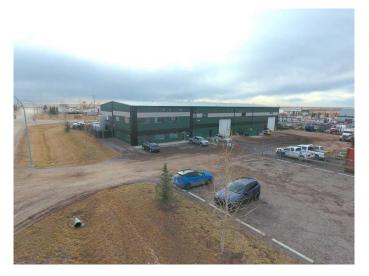

## \$6,950,000

0 Bedroom, 0.00 Bathroom, Commercial on 4.40 Acres

Shepard Industrial, Calgary, Alberta

• Unique stand-alone
Service/Manufacturing building with yard in
Shepard
Industrial Business Park
• Great location with quick access to Stoney
Trail and Glenmore Trail SE
• Ready for 10 Ton Bridge Crane with
18'+ hook height
• Electric Gates and doors

## **Essential Information**

MLS® # A2215623

Price \$6,950,000

Bathrooms 0.00

Acres 4.40

Year Built 2018

Type Commercial

Sub-Type Industrial