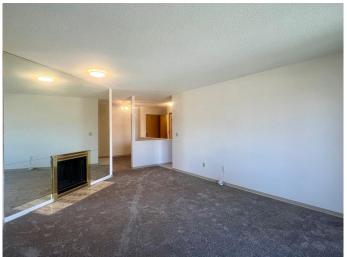

### \$159,900

1 Bedroom, 1.00 Bathroom, 693 sqft Residential on 0.00 Acres

Greenview, Calgary, Alberta

Great opportunity for first time buyers, down-sizers and Investors to own this 1-bedroom, 1-bathroom condo on the 3rd level of Landmark Gardens. This freshly painted unit has a bright kitchen with lots of cupboards and counter space, spacious living room with wood burning fireplace. New flooring throughout the unit. Bathroom with new toilet,sink and counter. West facing balcony overlooks the courtyard. Assigned under ground parking. Building was renovated several years ago. Laundry facilities on each floor. Close to amenities, shopping, major routes and Airport. Vacant for quick possession.

#### Interior

Interior Features Ceiling Fan(s), No Animal Home, No Smoking Home

Appliances Dishwasher, Electric Stove, Refrigerator

Heating Baseboard

Cooling None Fireplace Yes

# of Fireplaces

Fireplaces Wood Burning

1