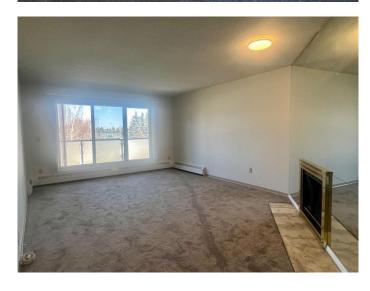

### \$159,900

1 Bedroom, 1.00 Bathroom, 693 sqft Residential on 0.00 Acres

Greenview, Calgary, Alberta

Great opportunity for first time buyers, down-sizers and Investors to own this 1-bedroom, 1-bathroom condo on the 3rd level of Landmark Gardens. This freshly painted unit has a bright kitchen with lots of cupboards and counter space, spacious living room with wood burning fireplace. New flooring throughout the unit. Bathroom with new toilet,sink and counter. West facing balcony overlooks the courtyard. Assigned under ground parking. Building was renovated several years ago. Laundry facilities on each floor. Close to amenities, shopping, major routes and Airport. Vacant for quick possession.

#### Interior

Interior Features Ceiling Fan(s), No Animal Home, No Smoking Home

Appliances Dishwasher, Electric Stove, Refrigerator

Heating Baseboard

Cooling None Fireplace Yes

# of Fireplaces

Fireplaces Wood Burning

1

#### **Exterior**

Exterior Features Balcony

Construction Concrete, Vinyl Siding, Wood Frame