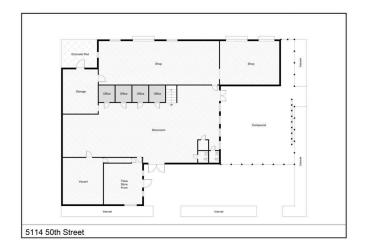

# **Community Information**

| Address     | 5114 50th Street |
|-------------|------------------|
| Subdivision | NONE             |
| City        | High Prairie     |
| County      | Big Lakes County |
| Province    | Alberta          |
| Postal Code | T0G 1E0          |

## Exterior

Foundation Slab, Wood

## **Additional Information**

| Date Listed    | April 28th, 2025       |
|----------------|------------------------|
| Days on Market | 61                     |
| Zoning         | C1 Downtown Commercial |