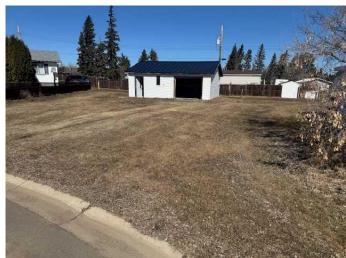

#### \$29,900

0 Bedroom, 0.00 Bathroom, Land on 0.11 Acres

Paradise Valley, Paradise Valley, Alberta

Own property in the quiet community of Paradise Valley, This property features a 24 X 28' garage with concrete floors, newer overhead door and newly installed steel roof. Excellent storage opportunity or a great starting point for your new home.