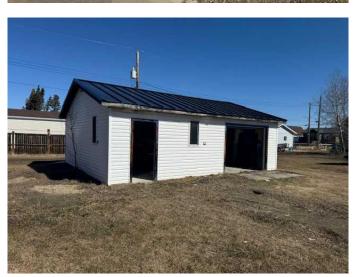

#### \$29,900

0 Bedroom, 0.00 Bathroom, Land on 0.11 Acres

Paradise Valley, Paradise Valley, Alberta

Own property in the quiet community of Paradise Valley, This property features a 24 X 28' garage with concrete floors, newer overhead door and newly installed steel roof. Excellent storage opportunity or a great starting point for your new home.