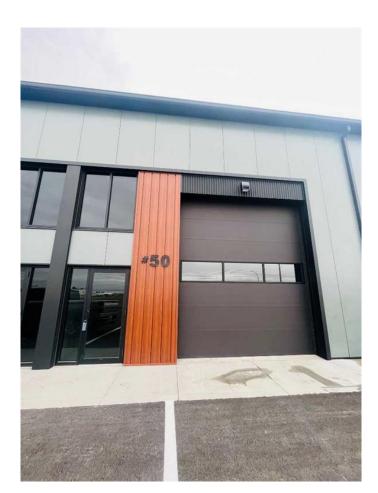

#### \$329,900

0 Bedroom, 0.00 Bathroom, Commercial on 0.00 Acres

Churchill Industrial Park, Lethbridge, Alberta

Possibilities are endless! Mixed use 8-bay condo project. Steel frame construction. Ability to add 400 sq ft+- mezzanine if you need more space. High ceilings, and 12x14 OH door with opener. 2 pc bathroom. Hot and cold water taps. Excellent street visibility. Assigned secure yard storage of 23'x40' +included.

# **Community Information**

| Address     | 50, 1313 30 Street N      |
|-------------|---------------------------|
| Subdivision | Churchill Industrial Park |
| City        | Lethbridge                |
| County      | Lethbridge                |
| Province    | Alberta                   |
| Postal Code | T1H 5K9                   |