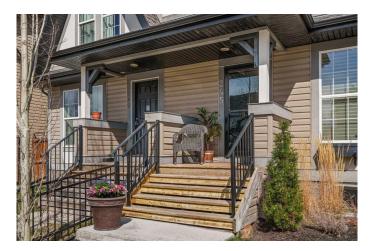

bathroom rough-in is in place so adding a bathroom is much easier if desired. The exterior of the property is just as nicely finished with full fencing at both the front and back of the home, allowing you and your pet to capture sunshine from both the front and backyard. The private backyard has a large deck, built-in garden beds with mature shrubs and a concrete walkway on the side of the home completes this clean property. The double detached garage with built-in bench will keep your vehicle and valuables safe all year long and the central air-conditioning (installed 2022) will keep you cool all summer! This move-in ready home has been well-cared for and is the ideal family home located just steps from all that McKenzie Towne has to offer including a natural park at the end of the street!Â