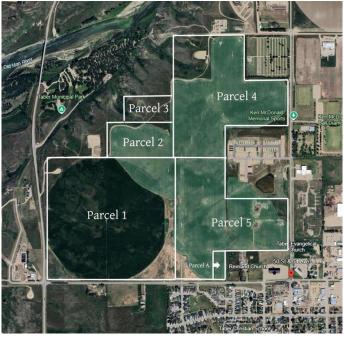

#### \$4,840,000

0 Bedroom, 0.00 Bathroom, Agri-Business on 0.00 Acres

NONE, Taber, Alberta

160 acres of prime farm land located in the town of Taber. This land contains 140 irrigable acres, and is currently being leased and cultivated. It is zoned UR and annexed to the town of Taber for future residential development. Can be purchased separately, or in conjunction with A2213986, A2214863, A2214874, A2214882 and A2214886.