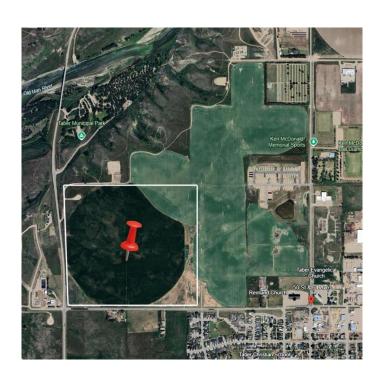

# \$4,840,000 - 4500 (parcel 1) 64 Avenue N, Taber

MLS® #A2215432

#### \$4,840,000

0 Bedroom, 0.00 Bathroom, Agri-Business on 0.00 Acres

NONE, Taber, Alberta

160 acres of prime farm land located in the town of Taber. This land contains 140 irrigable acres, and is currently being leased and cultivated. It is zoned UR and annexed to the town of Taber for future residential development. Can be purchased separately, or in conjunction with A2213986, A2214863, A2214874, A2214882 and A2214886.