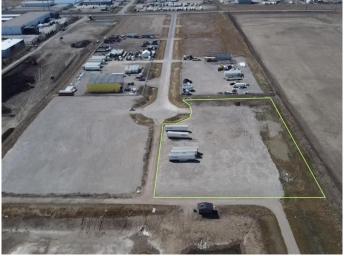

## \$1,854,000

0 Bedroom, 0.00 Bathroom, Land on 3.09 Acres

NONE, Rural Rocky View County, Alberta

Industrial Land For Sale in Transport Park Near Heatherglen Golf Course! Please see brochure or call for more details

# **Community Information**

Address 30 Bluegrass Place

Subdivision NONE

City Rural Rocky View County

County **Rocky View County** 

**Province** Alberta T1X 3B9 Postal Code