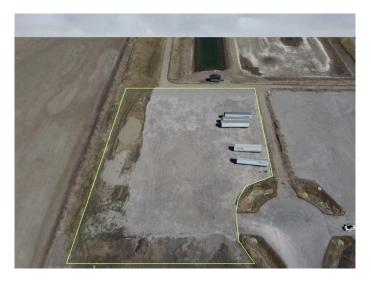

## \$1,854,000

0 Bedroom, 0.00 Bathroom, Land on 3.09 Acres

NONE, Rural Rocky View County, Alberta

Industrial Land For Sale in Transport Park Near Heatherglen Golf Course! Please see brochure or call for more details

# **Community Information**

Address 30 Bluegrass Place

Subdivision NONE

City Rural Rocky View County

County **Rocky View County** 

**Province** Alberta T1X 3B9 Postal Code