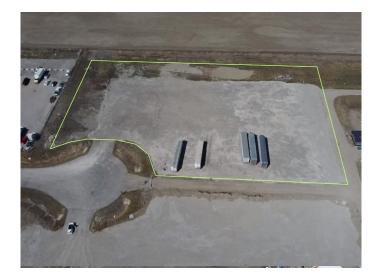

## \$1,854,000

0 Bedroom, 0.00 Bathroom, Land on 3.09 Acres

NONE, Rural Rocky View County, Alberta

Industrial Land For Sale in Transport Park Near Heatherglen Golf Course! Please see brochure or call for more details

#### **Essential Information**

MLS®# A2215368 Price \$1,854,000

**Bathrooms** 0.00 Acres 3.09 Type

Sub-Type

**Status** 