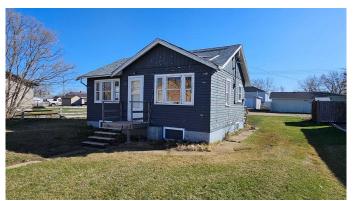

# \$65,000

1 Bedroom, 1.00 Bathroom, 576 sqft Residential on 0.13 Acres

NONE, Coronation, Alberta

Cozy two bedroom, 576 sq ft, in Coronation with wood doors and trim. The kitchen has been wood counter top and a few cupboards. There is a four piece bathroom just off the living room. The attic has blown in insulation helping with the already low heating costs. Outside there is a couple of sheds, ready for a few chickens and your lawn equipment. There is more to do with this property, so make this a project to secure a steady income from your investment.

#### **Exterior**

Exterior Features Rain Gutters

Lot Description Standard Shaped Lot

Roof Asphalt Shingle

Construction Wood Frame

Foundation Perimeter Wall