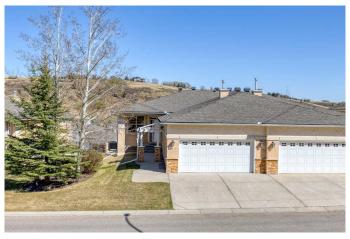

# \$660,000

2 Bedroom, 3.00 Bathroom, 1,583 sqft Residential on 0.13 Acres

GlenEagles, Cochrane, Alberta

Bright and well maintained villa in sought after Glenhaven. This spacious 2 bedroom + den property has an abundance of natural light and a neutral colour palette throughout. As you enter, enjoy a spacious and welcoming first impression with the beautiful formal dining room to greet your guests. On the opposite side of the foyer is the generously sized den with glass french doors. The oak kitchen has an abundance of storage and counter space with a corner pantry, while the raised eating bar and adjacent nook provide versatility for seating and entertaining. The living room features a gas fireplace and great views. A spacious main floor master bedroom suite can accommodate a king sized bed and large furniture. There is a walk-in closet and 5 piece ensuite bathroom. Laundry is also located on the main level in the garage entry/ mud room, while a nearby 2 piece powder room is discretely tucked away beside. The lower walkout level is fully developed and offers an incredible amount of extra living area, a bright exposure and flexible layout. The family room has a gas fireplace with a large open area that could be customized for your needs. The second bedroom has lovely views and great 4 piece bathroom beside. An excellent craft / hobby room provides room for your activities or extra storage and leads to the mechanical room behind. This home provides two relaxing outdoor spaces with both an upper level deck and lower concrete patio. Double attached garage + a large parking pad in front provides

plenty of parking. Estate sale -property is sold as is, where is. Open House Saturday, May 17 11am - 1pm.

#### **Exterior**

Exterior Features Other

Lot Description Backs on to Park/Green Space, Gentle Sloping, Landscaped

Roof Asphalt Shingle

Construction Stucco

Foundation Poured Concrete