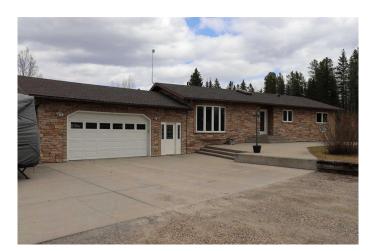

#### \$675,000

6 Bedroom, 3.00 Bathroom, 1,487 sqft Residential on 2.87 Acres

NONE, Rural Yellowhead County, Alberta

The location of this well cared for stunning country home is 4 miles from Down Town Edson. Six bedrooms. Three Bathrooms. Sound Proof Theatre Room. Bonus Playroom. Attached heated garage is 27 x 30 ft. with concrete floors and an entrance to the basement. Pool Table. 2 sheds. green House. Garden spot. Private fire pit location. Large concrete wrap around pad. A must see. You will not be disappointed.

#### **Essential Information**

| MLS® #         | A2215290                         |
|----------------|----------------------------------|
| Price          | \$675,000                        |
| Bedrooms       | 6                                |
| Bathrooms      | 3.00                             |
| Full Baths     | 3                                |
| Square Footage | 1,487                            |
| Acres          | 2.87                             |
| Year Built     | 1988                             |
| Туре           | Residential                      |
| Sub-Type       | Detached                         |
| Style          | Acreage with Residence, Bungalow |
| Status         | Active                           |

| Exterior Features | Fire Pit, Garden, Private Yard                                 |
|-------------------|----------------------------------------------------------------|
| Lot Description   | Back Yard, Few Trees, Front Yard, Garden, Landscaped, Lawn, No |
|                   | Neighbours Behind, Triangular Lot                              |
| Roof              | Asphalt Shingle                                                |
| Construction      | Brick, Stucco, Wood Siding                                     |
| Foundation        | Wood                                                           |