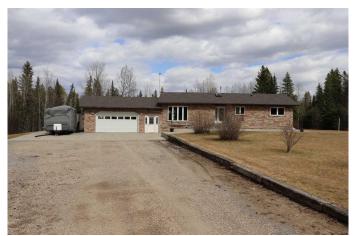

#### \$675,000

6 Bedroom, 3.00 Bathroom, 1,487 sqft Residential on 2.87 Acres

NONE, Rural Yellowhead County, Alberta

The location of this well cared for stunning country home is 4 miles from Down Town Edson. Six bedrooms. Three Bathrooms. Sound Proof Theatre Room. Bonus Playroom. Attached heated garage is 27 x 30 ft. with concrete floors and an entrance to the basement. Pool Table. 2 sheds. green House. Garden spot. Private fire pit location. Large concrete wrap around pad. A must see. You will not be disappointed.

#### **Essential Information**

| MLS® #         | A2215290                         |
|----------------|----------------------------------|
| Price          | \$675,000                        |
| Bedrooms       | 6                                |
| Bathrooms      | 3.00                             |
| Full Baths     | 3                                |
| Square Footage | 1,487                            |
| Acres          | 2.87                             |
| Year Built     | 1988                             |
| Туре           | Residential                      |
| Sub-Type       | Detached                         |
| Style          | Acreage with Residence, Bungalow |
| Status         | Active                           |

| Exterior Features | Fire Pit, Garden, Private Yard                                 |
|-------------------|----------------------------------------------------------------|
| Lot Description   | Back Yard, Few Trees, Front Yard, Garden, Landscaped, Lawn, No |
|                   | Neighbours Behind, Triangular Lot                              |
| Roof              | Asphalt Shingle                                                |
| Construction      | Brick, Stucco, Wood Siding                                     |
| Foundation        | Wood                                                           |