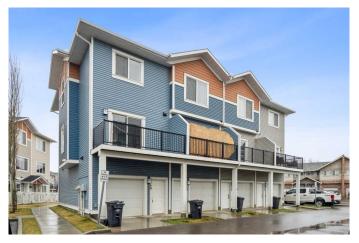

# \$360,000 - 48 Stonehouse Crescent Nw, High River

MLS® #A2215069

## \$360,000

3 Bedroom, 3.00 Bathroom, 1,492 sqft Residential on 0.04 Acres

NONE, High River, Alberta

3 bedroom, 2 full bathroom, 1 half bathroom townhome in the serene community of High River, offering a perfect blend of modern living and natural beauty. This 3 story home features a single garage and driveway for convenient parking. The ground floor boasts a bright office, tons of storage and a half bathroom. The open concept second floor is perfect for entertaining and living, with a spacious kitchen, dining, and living room area. The third floor offers three comfortable bedrooms and 2 full bathroom. The master bedroom has an en-suite with a shower. Escape the city hustle without sacrificing convenience and enjoy the refreshing prairie air in this idyllic townhome.

## **Community Information**

Address 48 Stonehouse Crescent Nw

Subdivision NONE

City High River

County Foothills County

Province Alberta
Postal Code T1V 1G1