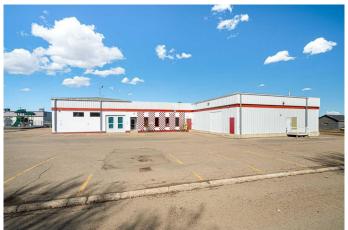

#### \$6

0 Bedroom, 0.00 Bathroom, Commercial on 0.00 Acres

East Lloydminster, Saskatchewan Lloydminster,

Prime Mixed-Use Space for Lease – Zoned C5!

Offering 2,150 sq. ft. of versatile space, this vacant unit is ready to bring your business vision to life. With generous dimensions of 43â€<sup>™</sup> x 50â€<sup>™</sup>, high ceilings, and an open layout, the possibilities are endless for Fitness studio, pet care, office, or service-based businesses. Zoned C5, this space allows for a wide range of commercial uses, providing excellent flexibility for tenants. The unit includes one private bathroom and offers excellent access to ample common parking, ensuring convenience for staff and customers alike. Located in a mixed-use building with great visibility and immediate possession availableâ€"an incredible opportunity to establish or expand your business!