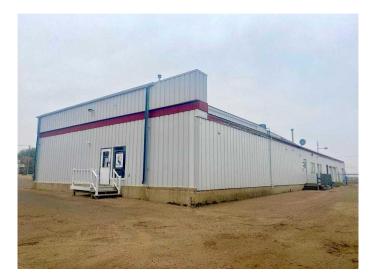

#### \$6

0 Bedroom, 0.00 Bathroom, Commercial on 0.00 Acres

East Lloydminster, Saskatchewan Lloydminster,

Prime Mixed-Use Space for Lease – Zoned C5!

Offering 2,150 sq. ft. of versatile space, this vacant unit is ready to bring your business vision to life. With generous dimensions of 43â€<sup>™</sup> x 50â€<sup>™</sup>, high ceilings, and an open layout, the possibilities are endless for Fitness studio, pet care, office, or service-based businesses. Zoned C5, this space allows for a wide range of commercial uses, providing excellent flexibility for tenants. The unit includes one private bathroom and offers excellent access to ample common parking, ensuring convenience for staff and customers alike. Located in a mixed-use building with great visibility and immediate possession availableâ€"an incredible opportunity to establish or expand your business!