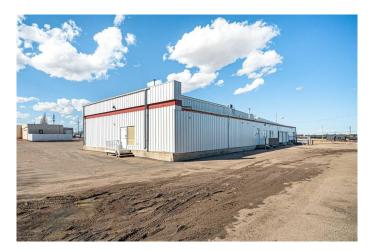

#### \$6

0 Bedroom, 0.00 Bathroom, Commercial on 0.00 Acres

East Lloydminster, Saskatchewan Lloydminster,

Prime Mixed-Use Space for Lease – Zoned C5!

Offering 2,150 sq. ft. of versatile space, this vacant unit is ready to bring your business vision to life. With generous dimensions of 43â€<sup>™</sup> x 50â€<sup>™</sup>, high ceilings, and an open layout, the possibilities are endless for Fitness studio, pet care, office, or service-based businesses. Zoned C5, this space allows for a wide range of commercial uses, providing excellent flexibility for tenants. The unit includes one private bathroom and offers excellent access to ample common parking, ensuring convenience for staff and customers alike. Located in a mixed-use building with great visibility and immediate possession availableâ€"an incredible opportunity to establish or expand your business!