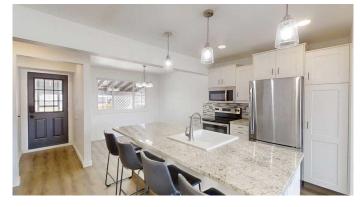

## \$296,900

3 Bedroom, 2.00 Bathroom, 1,028 sqft Residential on 0.07 Acres

Redwood, Lethbridge, Alberta

Come, check out this nicely renovated END UNIT! Three bedrooms up with updated bathroom, a totally updated main floor, including kitchen, layout, cabinets, granite, countertop, paint, and more! You will love the fact that there are no condo fees! You also have a private yard, with extra parking out back! Located in an excellent southside neighbourhood close to many main amenities! Don't forget about the central air conditioning, and a full basement waiting for your finishing touches!