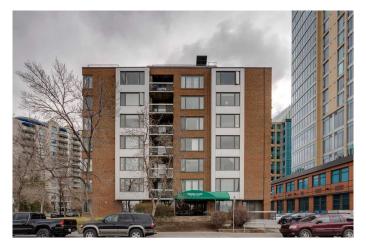

# \$299,900 - 550, 310 8 Street Sw, Calgary

MLS® #A2214996

#### \$299,900

2 Bedroom, 2.00 Bathroom, 1,000 sqft Residential on 0.00 Acres

Downtown Commercial Core, Calgary, Alberta

Located along the 8th Street Revitalization Project, Sonoma Place is a secure, well managed gem of a building offering prime walkability, large suites, a fitness facility, rooftop patio and 2 elevators. This 2 bedroom, 2 bathroom corner unit offers great views, open floorplan, with plenty of storage and in-suite laundry. The primary bedroom has its own full ensuite. There is another full bathroom, for the 2nd bedroom. They don't build them like this anymore. Sonoma Place is a concrete building with spacious layouts. This unit allows you to have a sizable dining area, comfortable living room and a sitting area, with river views, perfect for a home office setup. Skip over the 10th Street bridge to Kensington for some shopping and a nice meal. Stroll around the corner to Alforno Bakery. Hop on a bike and cruise the Bow River Pathway. This location is an urban dream at an affordable price.

Built in 1981

#### **Exterior**

Exterior Features None

Construction Concrete