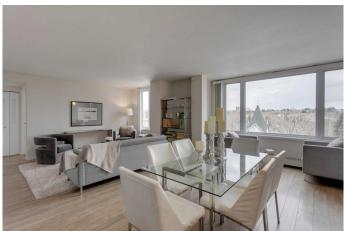

#### \$299,900

2 Bedroom, 2.00 Bathroom, 1,000 sqft Residential on 0.00 Acres

Downtown Commercial Core, Calgary, Alberta

Located along the 8th Street Revitalization Project, Sonoma Place is a secure, well managed gem of a building offering prime walkability, large suites, a fitness facility, rooftop patio and 2 elevators. This 2 bedroom, 2 bathroom corner unit offers great views, open floorplan, with plenty of storage and in-suite laundry. The primary bedroom has its own full ensuite. There is another full bathroom, for the 2nd bedroom. They don't build them like this anymore. Sonoma Place is a concrete building with spacious layouts. This unit allows you to have a sizable dining area, comfortable living room and a sitting area, with river views, perfect for a home office setup. Skip over the 10th Street bridge to Kensington for some shopping and a nice meal. Stroll around the corner to Alforno Bakery. Hop on a bike and cruise the Bow River Pathway. This location is an urban dream at an affordable price.