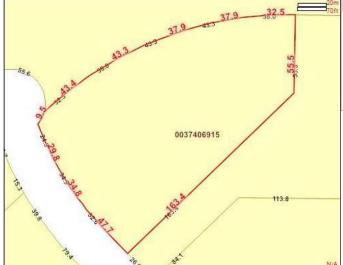

## \$199,000

0 Bedroom, 0.00 Bathroom, Land on 4.29 Acres

NONE, Rural Grande Prairie No. 1, County of, Alberta

#### VACANT LOT AND IMMEDIATE

POSSESSION!!! This 4.29 acre lot is ready to build on and zoned CR 5 country residential. Enjoy the convenience of being just minutes from Grande Prairie, where you'II find a variety of amenities to suit your lifestyle. With flexible options for build-to-suit and carrying options available, your vision can become a reality. Don't miss out on this incredible opportunity to invest in a community.

# **Essential Information**

| MLS® #    | A2214938         |
|-----------|------------------|
| Price     | \$199,000        |
| Bathrooms | 0.00             |
| Acres     | 4.29             |
| Туре      | Land             |
| Sub-Type  | Residential Land |
| Status    | Active           |