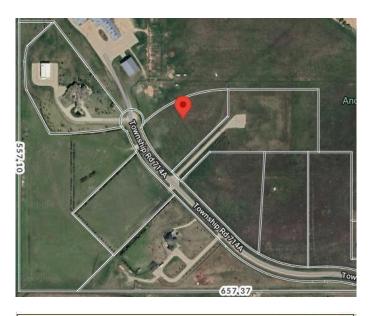

## \$199,000

0 Bedroom, 0.00 Bathroom, Land on 4.29 Acres

NONE, Rural Grande Prairie No. 1, County of, Alberta

#### VACANT LOT AND IMMEDIATE

POSSESSION!!! This 4.29 acre lot is ready to build on and zoned CR 5 country residential. Enjoy the convenience of being just minutes from Grande Prairie, where you'II find a variety of amenities to suit your lifestyle. With flexible options for build-to-suit and carrying options available, your vision can become a reality. Don't miss out on this incredible opportunity to invest in a community.

## **Community Information**

| Address     | 19, 714040 71 Range                   |
|-------------|---------------------------------------|
| Subdivision | NONE                                  |
| City        | Rural Grande Prairie No. 1, County of |
| County      | Grande Prairie No. 1, County of       |
| Province    | Alberta                               |
| Postal Code | T8W 5K5                               |