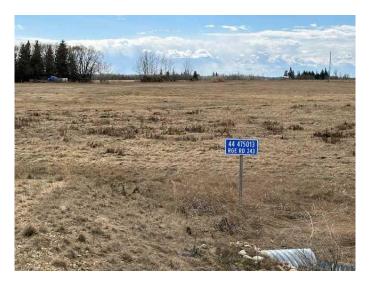

### \$139,000

0 Bedroom, 0.00 Bathroom, Land on 3.19 Acres

NONE, Rural Wetaskiwin No. 10, County of, Alberta

Build your dream home on this 3.19 acre lot located in Pineridge Downs, East of Millet. Great location, close to pavement, easy commute to Leduc and EIA. Power and gas at property line.