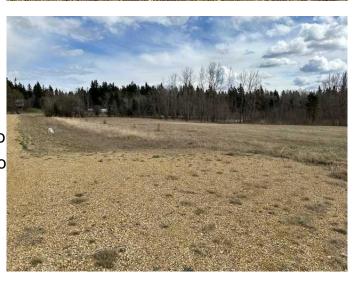

#### \$149,000

0 Bedroom, 0.00 Bathroom, Land on 4.05 Acres

N/A, Rural Wetaskiwin No. 10, County of, Alberta

Build your dream home on this 4.05 acre lot located in Pineridge Downs, East of Millet. Great location, close to pavement, easy commute to Leduc and EIA. Power and gas at property line.