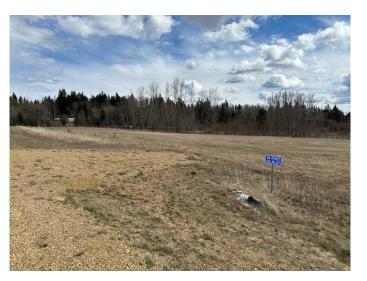

#### \$149,000

0 Bedroom, 0.00 Bathroom, Land on 4.05 Acres

N/A, Rural Wetaskiwin No. 10, County of, Alberta

Build your dream home on this 4.05 acre lot located in Pineridge Downs, East of Millet. Great location, close to pavement, easy commute to Leduc and EIA. Power and gas at property line.