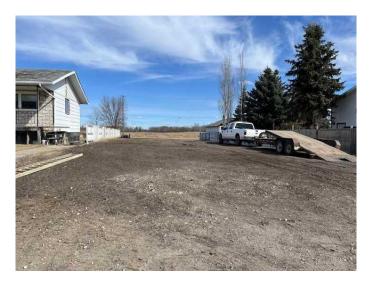

#### \$12,500

0 Bedroom, 0.00 Bathroom, Land on 0.21 Acres

NONE, St. Walburg, Saskatchewan

Large Residential lot in the NW area of St. Walburg. This irregular lot is 53' wide and 164' long, giving the buyer plenty of room to develop how they please. St. Walburg offers K-12 school, main street amenities are close by, beautiful golf course, and access to the many lakes in the region.