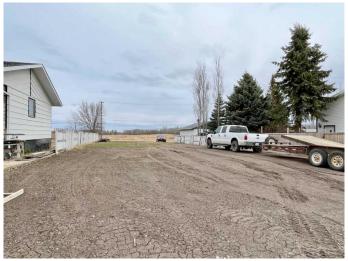

#### \$12,500

0 Bedroom, 0.00 Bathroom, Land on 0.21 Acres

NONE, St. Walburg, Saskatchewan

Large Residential lot in the NW area of St. Walburg. This irregular lot is 53' wide and 164' long, giving the buyer plenty of room to develop how they please. St. Walburg offers K-12 school, main street amenities are close by, beautiful golf course, and access to the many lakes in the region.