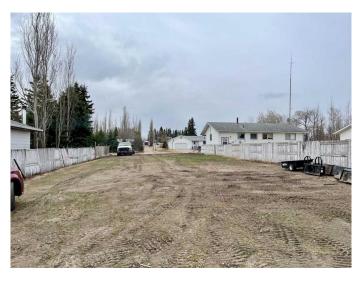

#### \$12,500

0 Bedroom, 0.00 Bathroom, Land on 0.21 Acres

NONE, St. Walburg, Saskatchewan

Large Residential lot in the NW area of St. Walburg. This irregular lot is 53' wide and 164' long, giving the buyer plenty of room to develop how they please. St. Walburg offers K-12 school, main street amenities are close by, beautiful golf course, and access to the many lakes in the region.