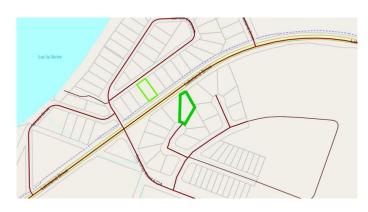

#### \$125,000

0 Bedroom, 0.00 Bathroom, Land on 0.50 Acres

Lac La Biche, Lac La Biche, Alberta

NOW SELLING!!!! Phase 1 of Churchill Gates. 1/2 acre and 1/4 acre serviced estate lots located only minutes from the town of Lac La Biche, across from Lac La Biche golf and country club. This architecturally controlled residential subdivision has a scenic view of the lake and is close to walking trails, boat launch, golfing and all the recreation that Lac La Biche has to offer.