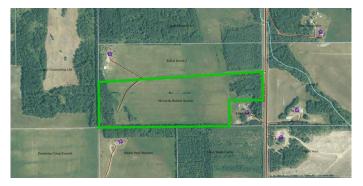

#### \$225,500

0 Bedroom, 0.00 Bathroom, Land on 41.76 Acres

NONE, Rural Yellowhead County, Alberta

41.76 located 8 miles NW of Edson. Excellent building site. Road on property to building site.

MLS® # A2214786 Price \$225,500