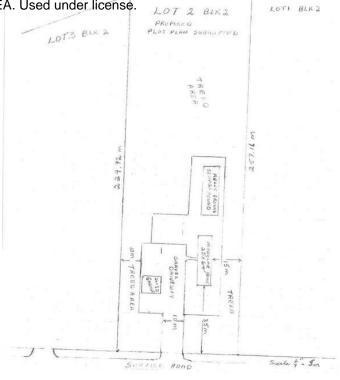

### \$68,000

0 Bedroom, 0.00 Bathroom, Land on 3.61 Acres

NONE, Rural Mackenzie County, Alberta

"Acreage Opportunity". This 3.61 acre parcel awaits your development. Located north east of High Level just off Highway 35. This partially cleared acreage is ready for you. There is road access and power to the property edge. All Properties can be purchased as a package deal, (Lot 2,3,4,5&6). Maybe GST Applicable.

## **Community Information**

Address Lot #2
Subdivision NONE

City Rural Mackenzie County

County Mackenzie County

Province Alberta
Postal Code T0H 1Z0