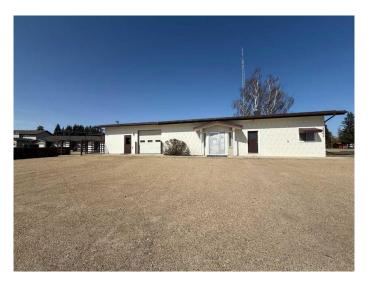

# \$395,000 - 5502 Highway 2a, Ponoka

MLS® #A2214720

#### NONE, Ponoka, Alberta

Discover this exceptional commercial property, previously a veterinary clinic, ideally suited for a variety of business ventures. Situated on a 0.5-acre lot along the bustling Highway 2A in the heart of town, this property offers excellent visibility and a spacious parking lot to accommodate customers, and staff with ease. Step inside to a welcoming reception area complete with built-in shelving and a front desk, ideal for greeting clients and managing day-to-day operations. The space includes a kitchen area with cupboards and a sink. Several individual rooms can easily be converted into private offices, treatment rooms, or workspaces tailored to your business requirements. There is also large area for garage space. A spacious basement adds to the value, offering a laundry room with washer and dryer included, plus additional room for storage, expansion, or future development. This property is a rare opportunity to establish or relocate your business in a high-visibility location with a versatile layout ready to bring your vision to life. Perfect for medical practices, professional offices, retail, storage or automotive.

# Exterior

| Construction | Stucco |
|--------------|--------|
|--------------|--------|