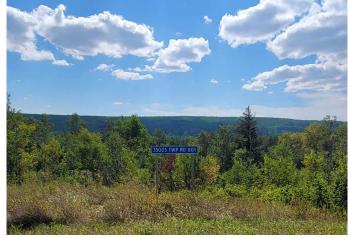

### \$180,000

0 Bedroom, 0.00 Bathroom, Land on 15.71 Acres

NONE, Rural Fairview No. 136, M.D. of, Alberta

River front Acreage! Beautiful place to escape to, with peace and quiet so close to Fairview, just down the Green Island Road. 15.71 Acres with about 6 acres cleared, and the rest in bush with openings. This property has a quad trail, down to the Peace River, has 2 well sites. With a little bit of yard clean up you can sit back and enjoy, or you can plan for your future home site! Book your viewing today! Seller does not warrenty anything on the acreage, property is being sold in "As is Condition" buyer is to do their own due diligence.