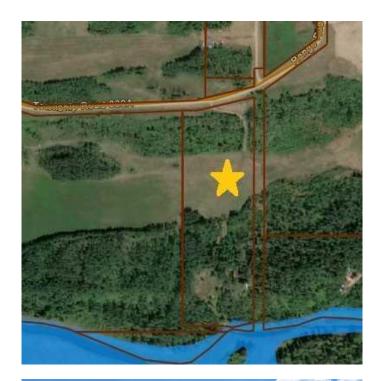

### \$180,000

0 Bedroom, 0.00 Bathroom, Land on 15.71 Acres

NONE, Rural Fairview No. 136, M.D. of, Alberta

River front Acreage! Beautiful place to escape to, with peace and quiet so close to Fairview, just down the Green Island Road. 15.71 Acres with about 6 acres cleared, and the rest in bush with openings. This property has a quad trail, down to the Peace River, has 2 well sites. With a little bit of yard clean up you can sit back and enjoy, or you can plan for your future home site! Book your viewing today! Seller does not warrenty anything on the acreage, property is being sold in "As is Condition" buyer is to do their own due diligence.

## **Community Information**

Address 35005 Twp 801 Road

Subdivision NONE

City Rural Fairview No. 136, M.D. of

County Fairview No. 136, M.D. of

Province Alberta
Postal Code T0H 1L0