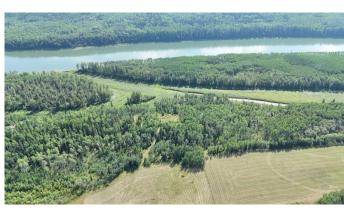

### \$180,000

0 Bedroom, 0.00 Bathroom, Land on 15.71 Acres

NONE, Rural Fairview No. 136, M.D. of, Alberta

River front Acreage! Beautiful place to escape to, with peace and quiet so close to Fairview, just down the Green Island Road. 15.71 Acres with about 6 acres cleared, and the rest in bush with openings. This property has a quad trail, down to the Peace River, has 2 well sites. With a little bit of yard clean up you can sit back and enjoy, or you can plan for your future home site! Book your viewing today! Seller does not warrenty anything on the acreage, property is being sold in "As is Condition" buyer is to do their own due diligence.

#### **Amenities**

Is Waterfront Yes

Waterfront River Access, River Front