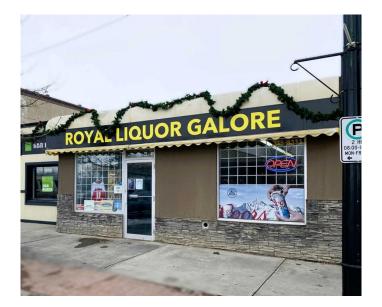

# \$599,999 - 2010 20 Street, Didsbury

MLS® #A2214624

#### \$599,999

0 Bedroom, 0.00 Bathroom, Commercial on 0.08 Acres

NONE, Didsbury, Alberta

Opportunity to be your own Landlord! 2
Buildings on One Lot in booming downtown
Didsbury!! Front building is 1480 sqft, back
building is 894 sqft. Building to be sold with the
Business.