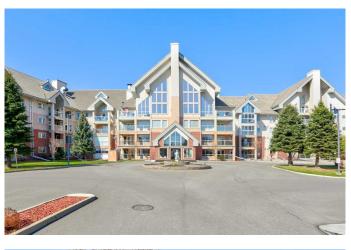

#### \$499,000

2 Bedroom, 3.00 Bathroom, 1,949 sqft Residential on 0.00 Acres

Downtown, Lethbridge, Alberta

Absolutely exquisite opportunity to own one of Lethbridge's most distinctive condominiums!?This rarely offered two storey loft apartment delivers coveted extra living space on its upper level. The main floor showcases a spacious primary bedroom with private ensuite, a bright open den, an efficiently central designed kitchen with abundant white cabinetry, and leads a spacious formal dining area. Step into the living room where towering, cathedral height ceilings and the enclosed patio all draw your eye to sweeping views of the coulees, Old Man river bottom, the historic High-Level Bridge, and on clear days, the Rocky Mountains. Upstairs, a bonus lounge enjoys the same dramatic vista and grants access to a second private patio. The open guest bedroom lets visitors wake up to that view so careful, they may not want to leave! Practical touches abound: a laundry room with wash basin, clever under stair storage, and generous closets throughout. An elevator delivers you to heated parking, where one stall and a secure storage room are assigned to your unit. River?Ridge's amenities are unmatchedâ€"indoor pool, sauna, hot tub, fitness centre, hobby room, billiards, library, and even a putting greenâ€"plus an active social calendar. Condominiums of this caliber are few and far between. Contact your REALTOR® and book a showing today!