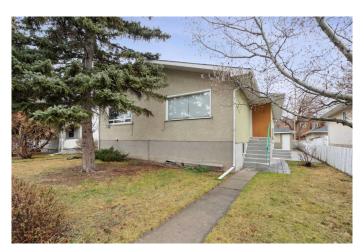

## \$600,000

4 Bedroom, 2.00 Bathroom, 841 sqft Residential on 0.07 Acres

Bridgeland/Riverside, Calgary, Alberta

\*\* LEGAL SUITE \*\* \*\* Live up - Rent down!

\*\* Welcome to the much desired
established inner-city community of
Bridgeland. This home is located on a 29.5 ft
x 110 ft lot with a LEGAL suite! The main level
is complete with a large living room with
hardwood floors, kitchen & dining plus 2 good
sized bedrooms and a 4 piece bath (and
separate laundry!) The lower level is
accessed from a separate side entrance & is
fully finished with a kitchen, 2 more bedrooms,
a 3 piece bath & laundry room! Single
detached garage too! Fenced backyard and
patio area! Close to Public Transit, Downtown,
Parks, School & Shops!

## **Exterior**

Exterior Features Private Entrance, Private Yard

Lot Description Back Lane, Back Yard, Front Yard, Rectangular Lot

Roof Asphalt Shingle

Construction Stucco, Wood Frame

Foundation Poured Concrete