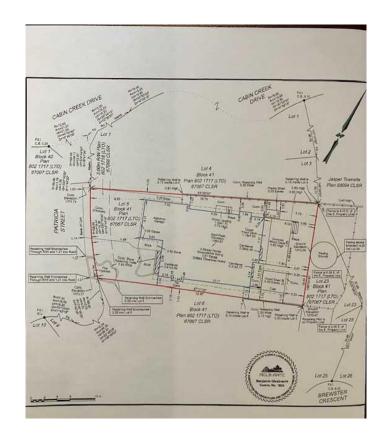

### \$473,000

0 Bedroom, 0.00 Bathroom, Land on 0.13 Acres

Jasper, Jasper, Alberta

This is an ideal lot to build your dream home on! Certificate of completion required to close the demolition permit to allow for Parks consent to transfer of Parks land lease. Great location backed onto Cabin Creek with gorgeous mountain views.