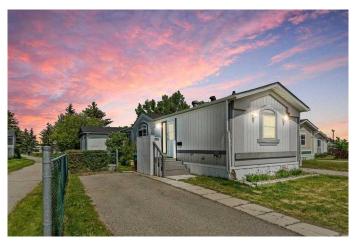

## \$227,400

3 Bedroom, 2.00 Bathroom, 1,423 sqft Mobile on 0.00 Acres

Abbeydale, Calgary, Alberta

\*\* Substantial Price Drop 08-09-2025 \*\*
Recent updates include gleaming grey vinyl plank flooring, new carpet, freshly painted, and Poly B has been updated to PEX. Addition is waiting for your final touch great space for storage, food pantry, games room, or office!

Welcome

to this well maintained mobile in the sought-after community of Chateau Estates, Offering over 1,400 square feet of beautifully designed living space, featuring 3 generously sized bedrooms, 5 piece ensuite, additional 4pc bathroom, with spacious and sun-filled living room boasting new laminate flooring, and a bright, open kitchen with abundant cabinetry and counter space – perfect for both daily living, cooking and entertaining.

Enjoy effortless outdoor living with a private patio space ideal for relaxing or hosting guests. A large storage shed provides plenty of room for your seasonal items and tools. Unfinished addition adds optional storage and rear access to secluded patio.