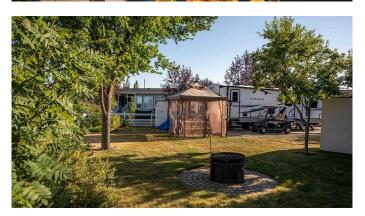

### \$175,000

0 Bedroom, 0.00 Bathroom, Land on 0.08 Acres

Gleniffer Lake, Rural Red Deer County, Alberta

Your wait is over! This outstanding, oversize, pie shaped lot at Gleniffer Lake Resort is ready for your RV, or your get away from it all, cottage/park model or your permanent retirement home. One of the best locations in the park. Imagine having the practice putting green just outside your gate? The golf course views are amazing and no golf balls, ever in the yard. The lot boasts a paved driveway, beautiful landscaping, underground sprinkler system, two sheds, and straight, back in access. There is loads of visitor parking just steps away and the first tee box is a two-minute walk.

#### **Exterior**

Lot Description Close to Clubhouse, Landscaped, Level, On Golf Course, Pie Shaped

Lot, See Remarks, Street Lighting