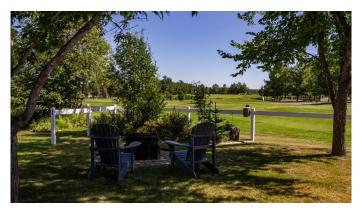

### \$175,000

0 Bedroom, 0.00 Bathroom, Land on 0.08 Acres

Gleniffer Lake, Rural Red Deer County, Alberta

Your wait is over! This outstanding, oversize, pie shaped lot at Gleniffer Lake Resort is ready for your RV, or your get away from it all, cottage/park model or your permanent retirement home. One of the best locations in the park. Imagine having the practice putting green just outside your gate? The golf course views are amazing and no golf balls, ever in the yard. The lot boasts a paved driveway, beautiful landscaping, underground sprinkler system, two sheds, and straight, back in access. There is loads of visitor parking just steps away and the first tee box is a two-minute walk.

#### **Exterior**

Lot Description Close to Clubhouse, Landscaped, Level, On Golf Course, Pie Shaped

Lot, See Remarks, Street Lighting