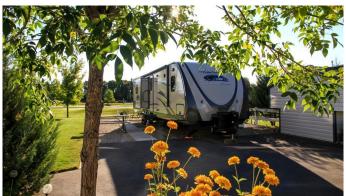

### \$175,000

0 Bedroom, 0.00 Bathroom, Land on 0.08 Acres

Gleniffer Lake, Rural Red Deer County, Alberta

Your wait is over! This outstanding, oversize, pie shaped lot at Gleniffer Lake Resort is ready for your RV, or your get away from it all, cottage/park model or your permanent retirement home. One of the best locations in the park. Imagine having the practice putting green just outside your gate? The golf course views are amazing and no golf balls, ever in the yard. The lot boasts a paved driveway, beautiful landscaping, underground sprinkler system, two sheds, and straight, back in access. There is loads of visitor parking just steps away and the first tee box is a two-minute walk.

association. This phase (Phase 4) also allows site-built cottages/homes to a height of 24 feet.

The resort boasts state of the art, water & sewer treatment facilities, and fiber-optic internet is also here! (The trailer is NOT included)