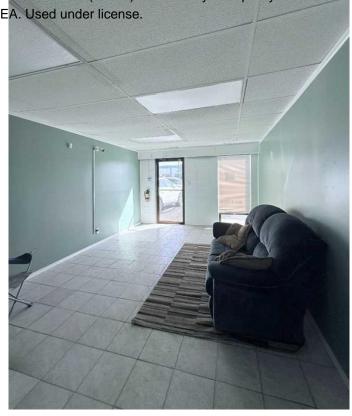

## \$3,500

0 Bedroom, 0.00 Bathroom, Commercial on 0.00 Acres

Richmond Industrial Park, Grande Prairie, Alberta

Great Opportunity to lease single bay with 12' door and office space OR 2 bays side x side with combined sq.ft just over 5000 sq.ft, conveniently located in Richmond Industrial Park. This 2617 sq.ft property features 572 sq.ft of mezzanine space, separate washroom and large bay (12' high x 13.10'wide door) with rear access and additional parking. Office space includes reception area & 1 large private office with easy access to washroom located just inside shop space. \$3500 + NNN (approx \$856.85/month) Call today, immediate possession available. North side bay available Aug 1 @ \$3500 NNN or lease both of for \$7000/month NNN.