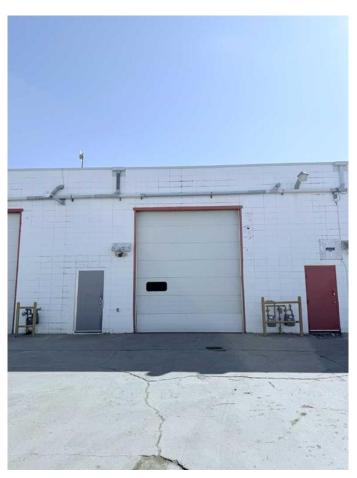

## \$3,500

0 Bedroom, 0.00 Bathroom, Commercial on 0.00 Acres

Richmond Industrial Park, Grande Prairie, Alberta

Great Opportunity to lease single bay with 12' door and office space OR 2 bays side x side with combined sq.ft just over 5000 sq.ft, conveniently located in Richmond Industrial Park. This 2617 sq.ft property features 572 sq.ft of mezzanine space, separate washroom and large bay (12' high x 13.10'wide door) with rear access and additional parking. Office space includes reception area & 1 large private office with easy access to washroom located just inside shop space. \$3500 + NNN (approx \$856.85/month) Call today, immediate possession available. North side bay available Aug 1 @ \$3500 NNN or lease both of for \$7000/month NNN.