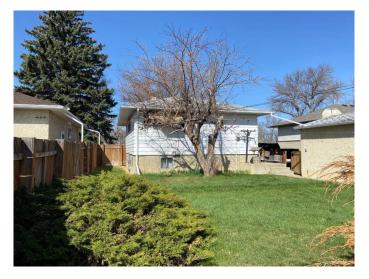

# \$270,000

2 Bedroom, 2.00 Bathroom, 777 sqft Residential on 0.15 Acres

Senator Buchanan, Lethbridge, Alberta

Ready for a renovation!! This great little property in Senator Buchanan is ready to be upgraded. Huge city lot with a with mature trees and landscaping. 2 bedroom, 2 bathroom and lots of potential to work with. Large single car garage and parking pad in the back alley. This property needs a lot of attention but is ready for you to get started!

# **Exterior**

Exterior Features Private Yard

Lot Description Back Lane, Back Yard

Roof Asphalt Shingle
Construction Wood Frame

5 I.C

Foundation Poured Concrete