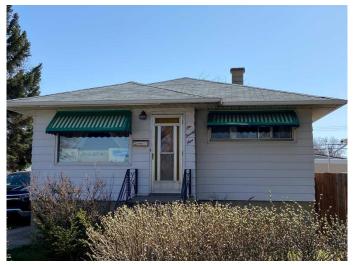

# \$270,000

2 Bedroom, 2.00 Bathroom, 777 sqft Residential on 0.15 Acres

Senator Buchanan, Lethbridge, Alberta

Ready for a renovation!! This great little property in Senator Buchanan is ready to be upgraded. Huge city lot with a with mature trees and landscaping. 2 bedroom, 2 bathroom and lots of potential to work with. Large single car garage and parking pad in the back alley. This property needs a lot of attention but is ready for you to get started!

# **Exterior**

Exterior Features Private Yard

Lot Description Back Lane, Back Yard

Roof Asphalt Shingle
Construction Wood Frame

5 I.C

Foundation Poured Concrete