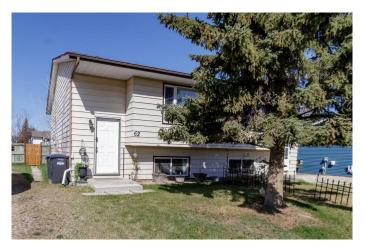

# \$249,000 - 62 Westview Drive, Sylvan Lake

MLS® #A2213488

## \$249,000

3 Bedroom, 1.00 Bathroom, 592 sqft Residential on 0.10 Acres

Lakeview Heights, Sylvan Lake, Alberta

NO CONDO FEES A charming half duplex in the heart of Sylvan Lake. Are you looking for the perfect blend of comfort and convenience? This delightful property offers everything you need for a cozy lifestyle in one of Alberta's most sought after communities! Three bedrooms perfect for families or guests designed for relaxation and privacy and a well appointed bathroom conveniently located in the basement offering ample space for your daily routines. Enjoy a bright and airy kitchen and dining area with a cozy living room to relax on days at home, great for entertaining. A perfect well spaced backyard for kids or your dog to have room to play or to enjoy nature making it a great oasis for summer barbeques, gardening or simply unwinding on the deck after a long day. Don't miss out on affordable living in Central Alberta.

# **Community Information**

Address 62 Westview Drive Subdivision Lakeview Heights

City Sylvan Lake

County Red Deer County

Province Alberta
Postal Code T4S 1H7

#### **Exterior**

Exterior Features Balcony, Private Yard, Storage

Lot Description Back Yard, Few Trees

Roof Asphalt Shingle

Construction Metal Siding

Foundation Wood