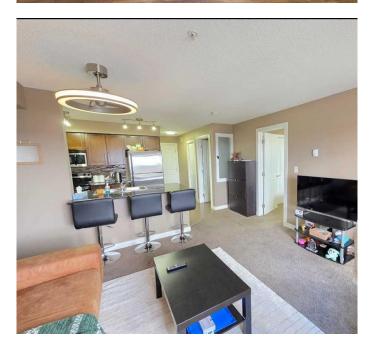

## \$270,000

1 Bedroom, 1.00 Bathroom, 570 sqft Residential on 0.00 Acres

Saddle Ridge, Calgary, Alberta

Welcome to Your New Home â€" Stylish Condo in a Prime, Amenity-Rich Location. Discover the perfect blend of comfort, style, and convenience in this stunning one-bedroom plus den condominium, ideally situated just minutes from the train station, grocery stores, playgrounds, schools, and recreational centers. Whether you're a first-time buyer, downsizing, or seeking an investment opportunity, this residence offers unbeatable accessibility to all your daily needs. Step inside to find a meticulously maintained interior, thoughtfully designed with an open-concept layout and a modern, neutral color palette that enhances the spacious feel. The heart of the home is the chef-inspired kitchen, featuring granite countertops, stainless steel appliances, and ample cabinetryâ€"perfect for preparing meals and entertaining guests. Adjacent to the kitchen is a dedicated dining area, ideal for hosting intimate dinners or enjoying casual family meals. The bright and airy living room provides a cozy retreat, bathed in natural light and perfect for relaxing or entertaining. This condo includes two generously sized roomsâ€"a primary bedroom and a versatile den that can easily function as a second bedroom, home office, or guest spaceâ€"both served by a well-appointed full bathroom. Step outside onto your private balcony and take in breathtaking views while enjoying your morning coffee or evening unwind. The balcony not only extends your living space but also allows natural light to pour in throughout