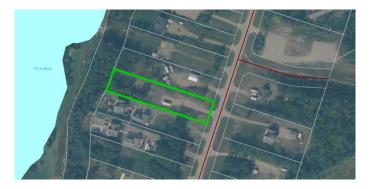

### \$259,000

0 Bedroom, 0.00 Bathroom, Land on 1.02 Acres

Mystic Beach, Lac La Biche County, Alberta

Welcome to your dream escape on the shores of stunning Lac La Biche Lake! This 1.02-acre parcel in the sought-after Mystic Beach subdivision offers the perfect blend of natural beauty and year-round convenience. Imagine waking up to the sound of waves and ending your day with unforgettable sunsets over the water.

Located just 20 minutes north of Lac La Biche, this property boasts sandy beaches, paved roads, and a family-friendly atmosphere complete with children's parks and scenic walking trails. Whether you're planning to build your year-round home or a seasonal getaway, this spacious lot gives you the space and setting to make your vision a reality.

## **Community Information**

| 370, 62503 Township Road |
|--------------------------|
| Mystic Beach             |
| Lac La Biche County      |
| Lac La Biche County      |
| Alberta                  |
| t0A2C2                   |
|                          |