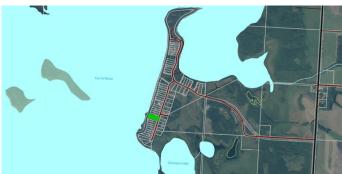

### \$259,000

0 Bedroom, 0.00 Bathroom, Land on 1.02 Acres

Mystic Beach, Lac La Biche County, Alberta

Welcome to your dream escape on the shores of stunning Lac La Biche Lake! This 1.02-acre parcel in the sought-after Mystic Beach subdivision offers the perfect blend of natural beauty and year-round convenience. Imagine waking up to the sound of waves and ending your day with unforgettable sunsets over the water.

Located just 20 minutes north of Lac La Biche, this property boasts sandy beaches, paved roads, and a family-friendly atmosphere complete with children's parks and scenic walking trails. Whether you're planning to build your year-round home or a seasonal getaway, this spacious lot gives you the space and setting to make your vision a reality.

## **Community Information**

| 370, 62503 Township Road |
|--------------------------|
| Mystic Beach             |
| Lac La Biche County      |
| Lac La Biche County      |
| Alberta                  |
| t0A2C2                   |
|                          |