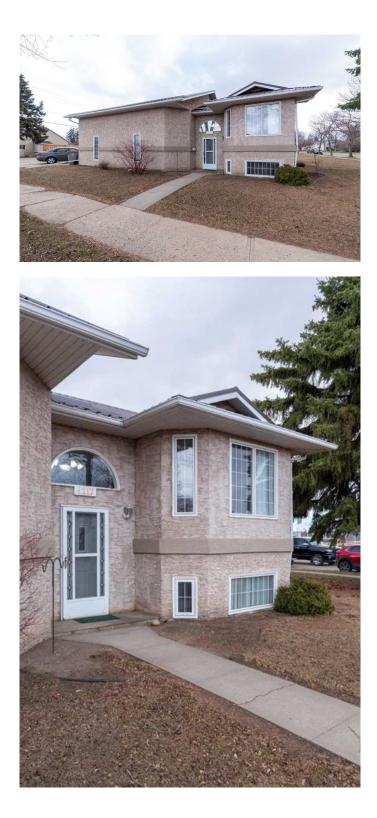

#### \$309,900

5 Bedroom, 3.00 Bathroom, 957 sqft Residential on 0.17 Acres

East Lloydminster, Lloydminster, Saskatchewan

Welcome Home! This one owner, custom bi-level was built with pride in 1997 and is now seeking new owners to appreciate it and call it home. A convenient location for walk-score and easy access to amenities and services for those who work or enjoy walking to services in the central areas of Lloydminster! Here you will find an abundance of parking with the corner lot, massive concrete drive/RV parking and the supersized 30x18 attached and insulated garage with nearly 13-foot ceilings! Tons of room for parking or completing projects here. The living room, dining and kitchen are an open concept plan and the kitchen offers an appliance package, island, corner pantry and direct access to the rear deck for BBQ access or enjoying the south sunshine. This unique layout offers five-bedrooms and three bathrooms all efficiently tucked within its' modest footprint. On the main you have two bedrooms (one with a walk-in closet) with a jack and jill three-piece ensuite separating them as well as a convenient four-piece guest bath. Downstairs is a bright and welcoming family room, spacious laundry/utility a four-piece bath and three additional bedrooms. The layout is such that should you have large or extended families, guests or tenants that all can have their own space and privacy. Bonuses include great storage options with plenty of closets, dedicated cold room storage,

maintenance-free metal roof and stucco siding,

newly constructed fence, all new PEX plumbing lines and an included washer and dryer. This is a Power of Attorney sale, to be sold †as is where is', no disclosure statement will be provided, the sellers family is aware that water seeps in through the overhead garage door during spring melt or heavy rains. Buyers are to do their own due diligence. Make your move!

## **Community Information**

| Address     | 4217 49 Avenue    |
|-------------|-------------------|
| Subdivision | East Lloydminster |
| City        | Lloydminster      |
| County      | Lloydminster      |
| Province    | Saskatchewan      |
| Postal Code | S9V 0B3           |

| Exterior Features | Private Entrance, Private Yard                                     |
|-------------------|--------------------------------------------------------------------|
| Lot Description   | Back Lane, Back Yard, City Lot, Corner Lot, Few Trees, Landscaped, |
|                   | Lawn, Rectangular Lot                                              |
| Roof              | Metal                                                              |
| Construction      | Stucco, Wood Frame                                                 |
| Foundation        | Other                                                              |