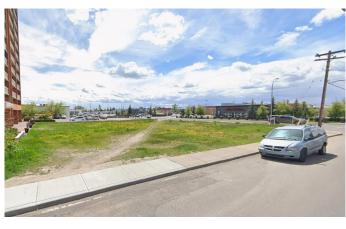

#### \$1,800,000

0 Bedroom, 0.00 Bathroom, Land on 0.40 Acres

Albert Park/Radisson Heights, Calgary, Alberta

The Development Site on the corner of Radison Drive SE and 16 Ave. SE. 17,438 Sq.Ft. Mu-1 Zoning very close to downtown Calgary and across the street from a large Co-Op shopping centre.