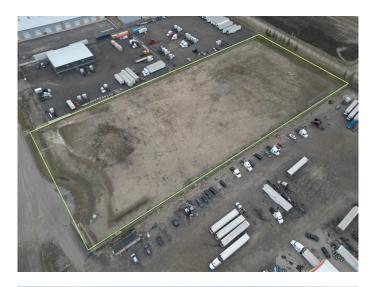

#### \$2,730,000

0 Bedroom, 0.00 Bathroom, Land on 4.55 Acres

NONE, Rural Rocky View County, Alberta

Fantatstic Opportunity to own Industrial Land in Heatherglen industrial Park!! See Brochure for more Information.