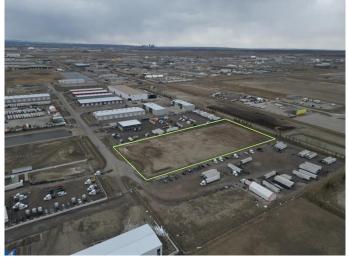

#### \$2,730,000

0 Bedroom, 0.00 Bathroom, Land on 4.55 Acres

NONE, Rural Rocky View County, Alberta

Fantatstic Opportunity to own Industrial Land in Heatherglen industrial Park!! See Brochure for more Information.