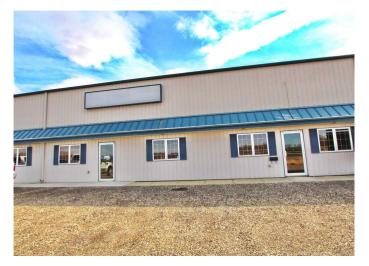

### \$12

0 Bedroom, 0.00 Bathroom, Commercial on 0.00 Acres

Beju Industrial Park, Sylvan Lake, Alberta

Industrial bay for lease with great highway 11A exposure. Front and rear parking. Office space, parts room, work bay (40x35) and large living space on upper. Overhead rear 14ft door. Lease is \$12 per square foot plus triple net.