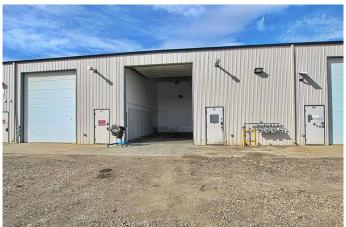

### \$12

0 Bedroom, 0.00 Bathroom, Commercial on 0.00 Acres

Beju Industrial Park, Sylvan Lake, Alberta

Industrial bay for lease with great highway 11A exposure. Front and rear parking. Office space, parts room, work bay (40x35) and large living space on upper. Overhead rear 14ft door. Lease is \$12 per square foot plus triple net.