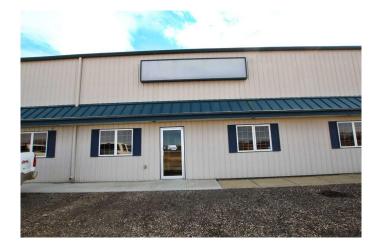

### \$12

0 Bedroom, 0.00 Bathroom, Commercial on 0.00 Acres

Beju Industrial Park, Sylvan Lake, Alberta

Industrial bay for lease with great highway 11A exposure. Front and rear parking. Office space, parts room, work bay (40x35) and large living space on upper. Overhead rear 14ft door. Lease is \$12 per square foot plus triple net.