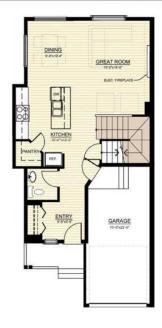

The Oxford II Duplex Unit 1,355 s.f.

main floor 608 s.f.

second floor 747 s.f.

Kim Lissoway April 24 2025

THIS PLAN IS PROPERTY OF DISHAM HOLES, BIC, ALL ROYTS RECEIVED, INCLUDE THE SHOT OF DISHOULDENGH IN WIRLE OR IN PART, IN ANY FORM, WITHOUT THE WRITTEN PERMISION OF DISHAM HOLES. THIS PLAN IS AN LLUSTRATION AND MAY VARY FROM THE ACTUAL CONSTRUCTION DISHAMOS, DETAILS OF ACTUAL POOLST DIS ECOMPILE WITH SOFEDULE XS, CLUBT