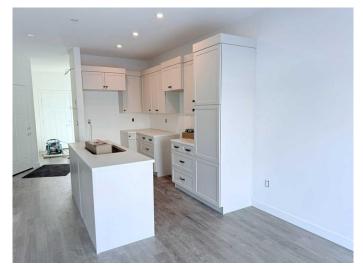

#### \$424,900

3 Bedroom, 2.00 Bathroom, 1,355 sqft Residential on 0.08 Acres

Arbour Hills, Grande Prairie, Alberta

Dirham Homes Job #25-11A - The Oxford -Discover modern living in this brand new half duplex, a beautifully designed two storey home with a single attached garage located in Arbour Hills. Featuring beautiful contemporary finishes, the main floor boasts an open concept layout with a fireplace in the living room, a patio door off the dining room, a great kitchen with central island and corner pantry, and a convenient 2 piece bathroom. Upstairs, the primary suite offers a walk in closet and 3pc ensuite,. There are also two additional bedrooms, a full bathroom, and an upper level laundry room!. The undeveloped basement is a blank canvas, ready for your future plans. This is a great home for families, first time buyers, or investorsâ€"don't miss out on this fantastic opportunity! \*Note - all photos are sample photos of previously completed Oxford plan.