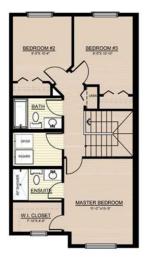

The Oxford II Duplex Unit 1,355 s.f.

main floor 608 s.f.

second floor 747 s.f.

Kim Lissoway April 24 2025

THIS PLAN IS PROPERTY OF DISHAM HOLES, BIC, ALL ROYTS RECEIVED, INCLUDE THE SHOT OF DISHOULDENGH IN WIRLE OR IN PART, IN ANY FORM, WITHOUT THE WRITTEN PERMISION OF DISHAM HOLES. THIS PLAN IS AN LLUSTRATION AND MAY VARY FROM THE ACTUAL CONSTRUCTION DISHAMOS, DETAILS OF ACTUAL POOLST DIS ECOMPILE WITH SOFEDULE XS, CLUBT