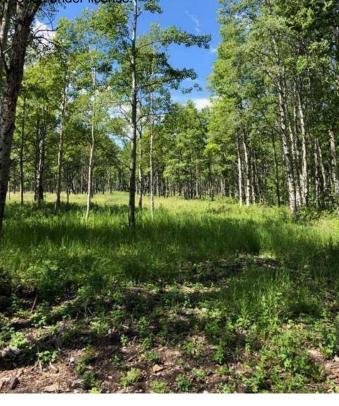

## \$650,000

0 Bedroom, 0.00 Bathroom, Land on 8.48 Acres

NONE, Rural Rocky View County, Alberta

This amazing property is 8.48 Acres, located just West of Cochrane and awaiting you to build the Home of your Dreams. Private location and such incredible scenery. The land is FILLED with wildflowers, wild roses and even wild raspberries - see the summer photos taken from the entrance to the property of this beautiful treed parcel. The gravel road photo is the road leading to the land with the Wildcat Hills in view to the North. This property has a brand New