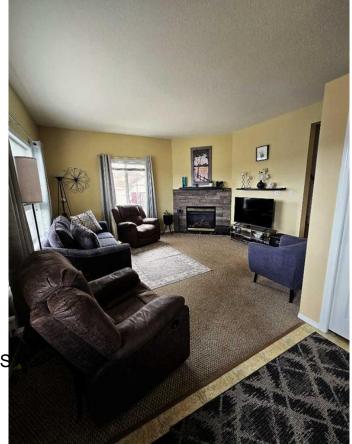

## \$259,000

4 Bedroom, 4.00 Bathroom, 1,568 sqft Residential on 0.28 Acres

NONE, Grande Cache, Alberta

Great home to live and supplement your mortgage. This home on its second floor boosts 2 good sized rooms, plus master suite, with walk-in closet and 3 piece bathroom. Main floor includes living room, half bath and a spacious kitchen that is ready for your culinary masterpieces! Upper floor's secondary 3 piece bathroom also includes washer and dryer. Supplement your mortgage with the suite in the basement, featuring in floor heating, separate entrance, 1 bedroom, 1 bathroom full kitchen and living space and a washer/dryer unit.

### Interior

Interior Features Walk-In Closet(s)

Appliances Dishwasher, Dryer, Electric S

Heating In Floor, Forced Air

Cooling None Fireplace Yes

# of Fireplaces 1

Fireplaces Gas
Has Basement Yes

Basement Exterior Entry, Finished, Full,