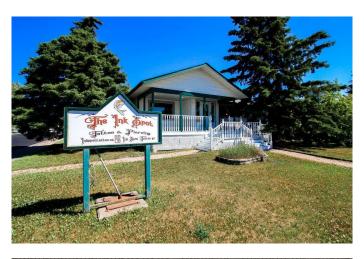

# \$275,000 - 10215 102 Street, Grande Prairie

MLS® #A2212740

## \$275,000

0 Bedroom, 0.00 Bathroom, Commercial on 0.00 Acres

Central Business District., Grande Prairie, Alberta

Exceptional Value in a Prime Commercial Location! Looking to launch or grow your business in a high-visibility area? This versatile commercial building on 102nd Street in Grande Prairie is your opportunity to stand out. Perfectly positioned across from beautiful Muskoseepi Park, this property offers fantastic exposure, steady foot and vehicle traffic, and unbeatable convenience. The main level is thoughtfully laid out with multiple rooms and flexible spaces, including reception areas at both the front and rear entrancesâ€"ideal for customer flow and business operations. You'II also find display areas, waiting zones, and a bathroom, creating a welcoming and functional environment for clients and staff. The layout is easily adaptable, making it possible to operate multiple businesses under one roof. Downstairs, the basement adds even more usable space, featuring additional rooms, a second bathroom, and laundry facilities. Plus, it provides easy access beneath the main floorâ€"perfect for customizing utilities or infrastructure to suit your business needs. With plenty of on-site parking and prime street frontage, this location is ideal for a wide range of businesses. Opportunities like this are rareâ€"don't miss your chance to secure a high-impact space in a sought-after area. Book your private tour today with your favorite agent and bring your vision to life!

# **Community Information**

Address 10215 102 Street

Subdivision Central Business District.

City Grande Prairie
County Grande Prairie

Province Alberta
Postal Code T8V 2W1