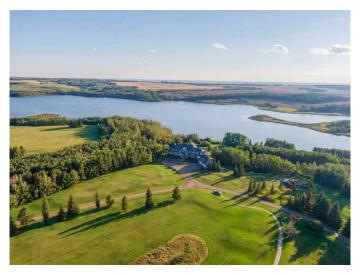

# \$13,875,000 - Gadsby Lake Estate - Township, Rural Lacombe County

MLS® #A2212728

# \$13,875,000

17 Bedroom, 19.00 Bathroom, 21,498 sqft Residential on 290.40 Acres

NONE, Rural Lacombe County, Alberta

Located in the quiet, picturesque countryside of Lacombe County, the Gadsby Lake Estate is a once in a lifetime opportunity to own a secluded paradise offering just about everything you can dream of. Opulent architectural features and exquisite design elements are found throughout both the main residence and adjacent lodge, including the use of one-of-kind building materials from around the world. In addition to the 17 bedrooms and 31 bathrooms, this stunning estate boasts several specialty rooms including a library, a bright and airy atrium, a sauna and gym, large wine cellar, an indoor pool and lounge, a grand party room, private theatre, and games room. Each space is impeccably designed with elegance, comfort, and convenience in mind. Beautiful windows and outdoor seating lounges, deliver both spectacular lakefront views, and a feeling of tranquility and connection to the serene natural surroundings. Gorgeous stone fireplaces, rich wood accents, and suite-style guest quarters with spa-like ensuites create a warm, welcoming environment for owners and guests alike. A multitude of recreational amenities just for you can be found throughout the Estate's almost 300 acres. Hiking, fishing, canoeing, and tennis courts are just some of the activities that can be enjoyed in the utmost privacy., whenever you'd like. The property also features paved and natural

pathways through seemingly endless secluded parkland. Rolling hills, elaborate landscaping and lush gardens create an oasis unlike any other you'II find in Canada.