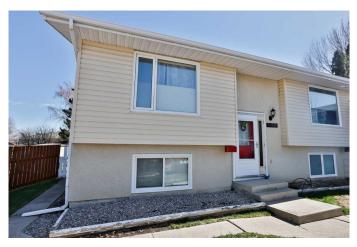

# \$275,000 - 1, 511 26 Street N, Lethbridge

MLS® #A2212582

#### \$275,000

3 Bedroom, 2.00 Bathroom, 616 sqft Residential on 0.18 Acres

Majestic Place, Lethbridge, Alberta

This affordable and upgraded starter home checks all the boxes for comfort and convenience! Featuring 3 bedrooms and 1.5 bathrooms, this home has seen a number of valuable updates, making it move-in ready and easy to maintain.

Built in 1981

#### **Essential Information**

| MLS® # | A2212582  |
|--------|-----------|
| Price  | \$275,000 |

| Bedrooms       | 3                      |
|----------------|------------------------|
| Bathrooms      | 2.00                   |
| Full Baths     | 1                      |
| Half Baths     | 1                      |
| Square Footage | 616                    |
| Acres          | 0.18                   |
| Year Built     | 1981                   |
| Туре           | Residential            |
| Sub-Type       | Semi Detached          |
| Style          | Side by Side, Bi-Level |
| Status         | Active                 |