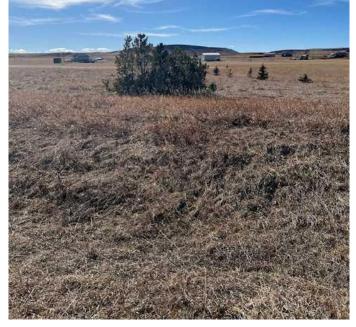

#### NONE, Stavely, Alberta

WOW! Looking to build your dream home in the country or a week-end retreat! Pine Coulee Ranch Estates ! Do you appreciate Mountain Views and Privacy is a priority, easy access to paved road is a must. Across from Pine Coulee Reservoir- 4.25 Acre parcel is located 10 miles SW of Nanton on Hwy 533 and approx. 1 mile West on Township Road 154. The Views are spectacular in all directions. Take a Drive and enjoy this beautiful community! Minutes to Stavley, 1 Hr to Calgary and I hr to Lethbridge. The lake is surrounded by farmland and ranch land. It is very popular with fishermen. The lake is also popular with water skiers, especially at the south end of the lake where it is the widest. Pine Coulee Reservoir is approximately 15min from Stavely. Take HWY 527 to Township Road 140. The average WATER depth is 15-25 feet, with a maximum depth of 35 feet. Great for Swimming, Boating + a Famous Fishing spot. Great opportunity and Value!

# Exterior

Lot Description Cleared, Few Trees, Views