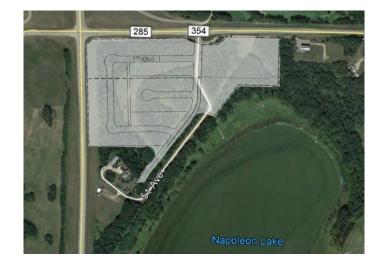

## \$1,500,000

0 Bedroom, 0.00 Bathroom, Land on 22.00 Acres

Napoleon Lake West, Innisfail, Alberta

\*\*Unlock the Potential in the Heart of Innisfail\*\* Prime location meets endless possibilities with this 22-acre parcel of developmental land in the charming town of Innisfail. Nestled directly across from the prestigious Innisfail Golf Course and conveniently situated on Hwy 42 within town limits, this property embodies the essence of \*LOCATION, LOCATION, LOCATION!\* Zoned R-1 and R-2, the land is ripe with opportunitiesâ€"whether you're envisioning single-family homes, small acreages, or even commercial ventures (subject to town approval). It's a canvas waiting for your creative touch. With flexibility for innovative projects, this is your chance to help shape the growing community of Innisfail. Innisfail itself is a vibrant hub brimming with potential. Known for its welcoming atmosphere, strong community spirit, and abundant recreational optionsâ€"including the golf course, parks, and historical charmâ€"it's a town where development dreams flourish. With a strategic location close to major highways, Innisfail is poised for growth, making it the perfect place to invest, build, and create. \*\*A Unique Opportunity Awaits\*\* This exceptional property is more than just landâ€"it's your chance to transform prime real estate into a cornerstone of Innisfail's bright future. Developers and builders alike can turn their ideas into lasting contributions to the community.

# **Community Information**

Address 5650 Lakeside Way
Subdivision Napoleon Lake West

City Innisfail

County Red Deer County

Province Alberta
Postal Code T4G 0H4

#### **Amenities**

Is Waterfront Yes

Waterfront Lake Front